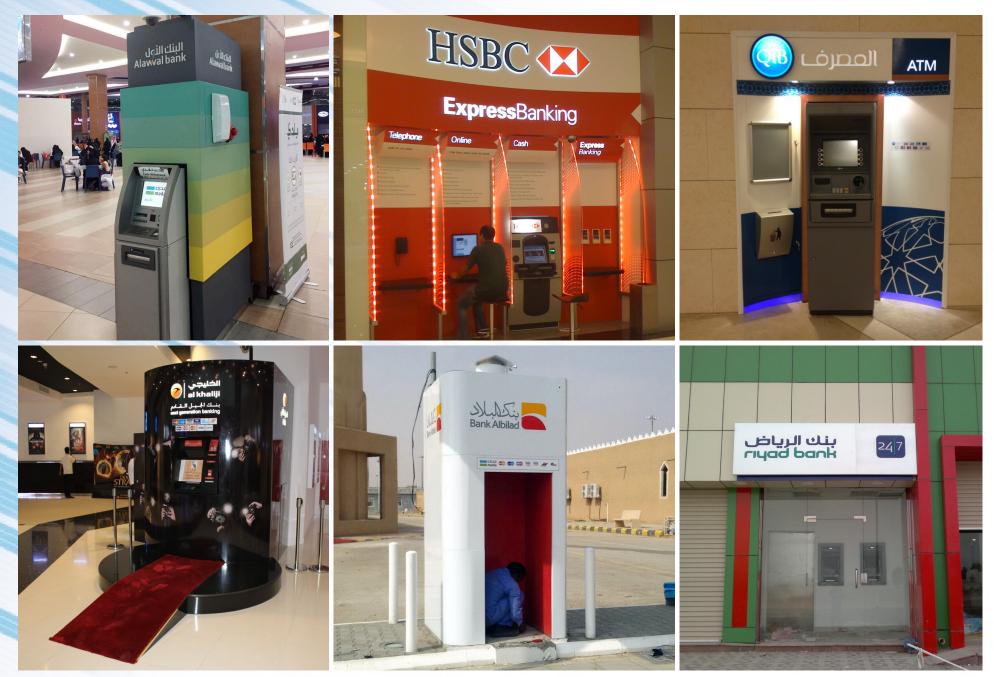

### **BANK ATM**

**BANK ATM** 

## **Projects and Clients**

- Qatar Foundation Signage for Qatar Academy Schools
- Al Rajhi Bank ATM Drive Ups and Branch Signage across KSA
- Bank Al Jazira ATM Drive Ups Across Saudi Arabia
- Riyad Bank Identity Signage and ATM Drive ups and Surrounds across KSA
- Saudi Hollandi Bank ATM Drive Ups and Fascia Signage Across KSA
- United Bank Limited Full Fit out work for Doha Cornish and Al Khor Branch

- Alawwal Bank Change of Identity to Alawwal Bank across KSA
- Bank Al Bilad ATM Drive Ups across KSA
- Saudi British Bank (SABB) ATM Drive ups and Surrounds Across KSA
- Barwa Bank Total Solutions of ATM Booths including supply of ATM Kiosks.
- Qatar National Bank Construction of Drive Up ATMs, Full Fit Out works
- Q-Tel All works for Kiosks
- Mashreq Bank, Doha Construction of Interior Fit out Palm Tower, Renovation of Ramada Branch,
   Full Fit Out Works for Centralised Sales Office at C-Ring Road Branch, FF&E TVR Branch, Dealing Room Interior for Amwal Tower 1 st Floor Admin Bldg.
- HSBC Middle East Full Fit out works for ATM Rooms, Modifications and Fit Outs at Salwa Branch, All Maintenance Work for Branches and staff quarters, Refurbishment works for card centres.
- Qatar Islamic Bank Refurbishment works for All types of ATM Rooms, New ATM drive ups, Surround, FF&E, Interior works at branches
- Standard Chartered Bank All ATM Works , Maintenance works for Branch and Staff Quarter
- International Bank of Qatar All External Facade Paint treatments, All Turnkey works for Drive up and Lobby type ATM including electrical civil etc.
- Steel Tech Company WLL Construction of Steel Factory at Mesaieed Insutrial City, Doha.
- Quality Food and Services WLL Construction of G+2 Food Production Factory and Guard Room at New Shanaiah, Doha.
- GAIT Industries Design and Construction of Heavy Duty Concrete Chimneys and Civil Work, France
- Foure Lagadec Construction of Warehouse Facilities at Ras Al Affan, France
- Mr.Saeed Saad Al Subaee (Private) Construction of G+3 labour accommodation at 45 Street, Shaniyah, Doha.
- Qatar Airways Construction and Erection of high frequency Antena with 30 mtr Tall steel Tower Truss
- Abdullah Abdul Ghani & Bros Co WLL Construction of Showroom and Quick Service Centre for Toyota- various places in Doha.
- Qatar Foundation Full Fit out works at Her Highness Offices and VIP Toilets.
- Shaikh Jassim Mohammed Al Thani Construction of 10 workshops with office Buildings at Street 39, Industrial Area, Doha
- Shaikh Fahad Bin Ali Al Abdullah Al Thani Hard Landscaping work for Villa in Rayyan .
- Qatar Al Attiya Intl. Group Construction of Workshop facilities
- TISSCO Refurbishment of showroom with all Fit Outs at Al Mansoura
- Sharaf Dg Interior Fit out works at Ezdan Mall
- **GRK Store** Turn key Interior FF&E at Mall of Qatar