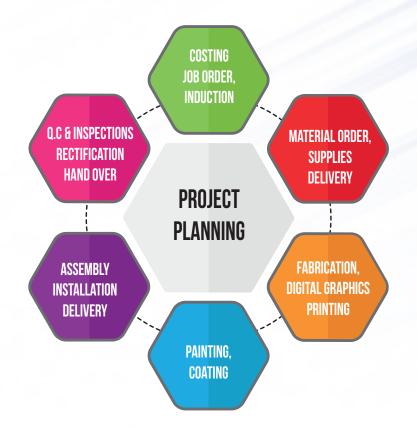

Please see: Project Implementation Life Cycle Chart illustrated below to give you an idea of what steps are taken for managing production and installation of projects.

### **GENERAL PRODUCTION WORK FLOW CHART**

## MANUFACTURING AND INSTALLATION PROCESS

When a new program is planned for production and implementation, and is received by the UCF, the following process is adopted for ensuring production manufacturing.